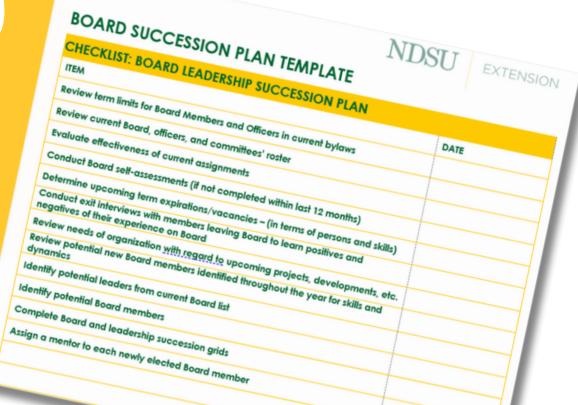

# CHECKLIST: BOARD LEADERSHIP SUCCESSION PLAN

- Review term limits in bylaws
- Determine upcoming term expirations/vacancies
- Conduct self-assessments
- Identify potential board members
- Complete the board and leadership succession grids
- Assign a mentor