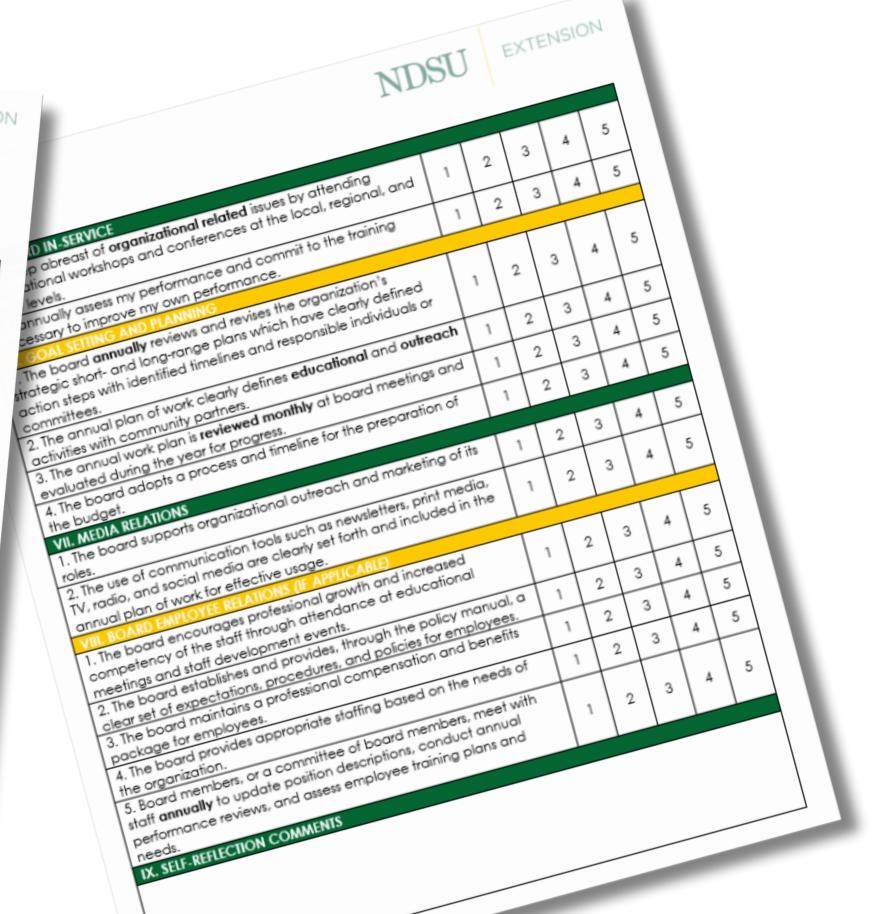

# CHECKLIST: BOARD LEADERSHIP SUCCESSION PLAN

- Review term limits in bylaws
- Determine upcoming term expirations/vacancies
- Conduct self-assessments
- Identify potential board members
- Complete the board and leadership succession grids
- Assign a mentor

## BOARD REVIEW

- Check term limits and bylaws
- Check the current board roster
- Note upcoming vacancies
- Identify potential leaders from within the board

EXTENSION