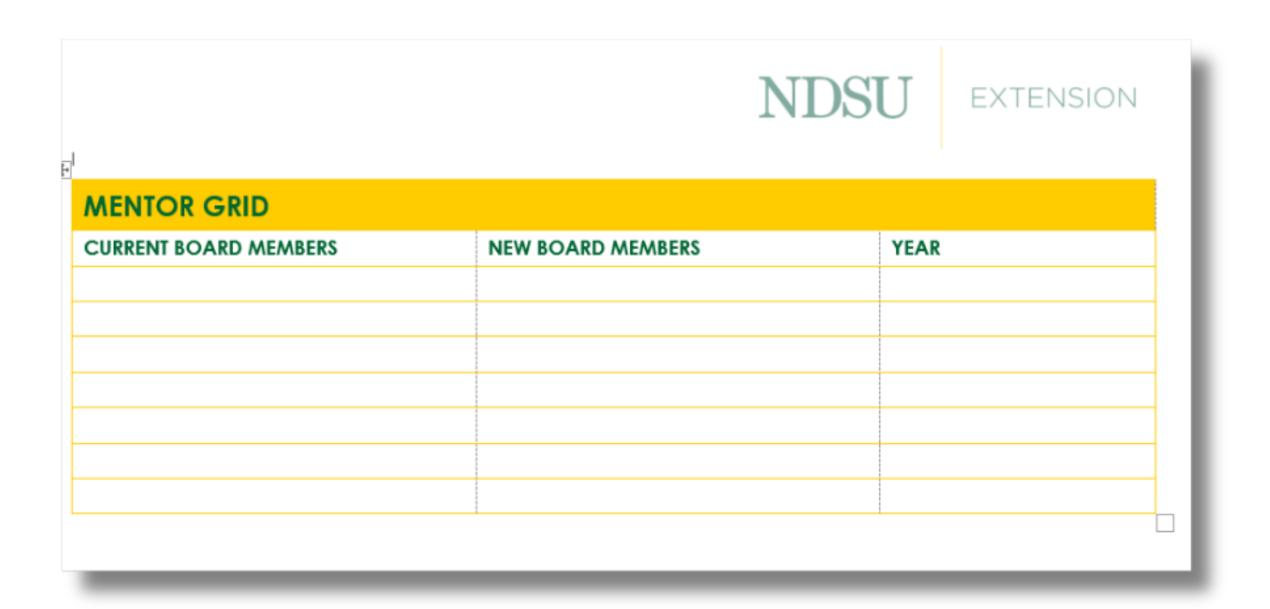

# CHECKLIST: BOARD LEADERSHIP SUCCESSION PLAN

- Review term limits in bylaws
- Determine upcoming term expirations/vacancies
- Conduct self-assessments
- Identify potential board members
- Complete the board and leadership succession grids
- Assign a mentor