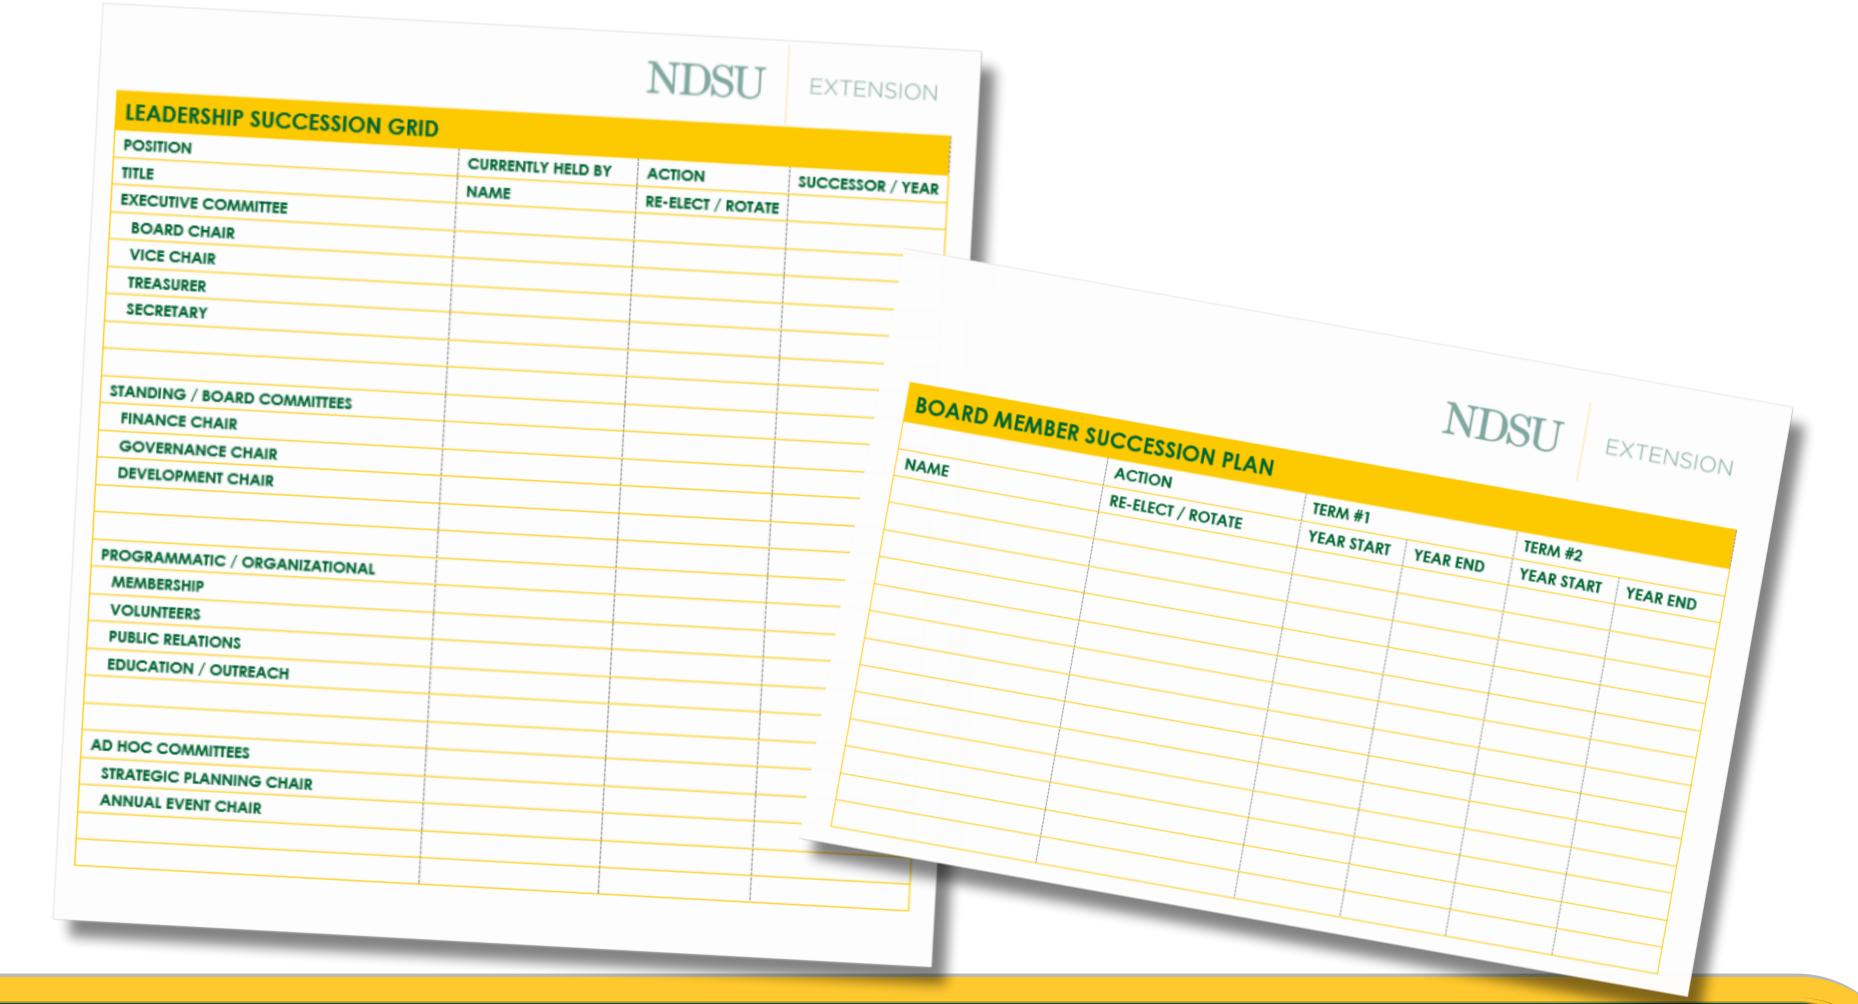

# CHECKLIST: BOARD LEADERSHIP SUCCESSION PLAN

- Review term limits in bylaws
- Determine upcoming term expirations/vacancies
- Conduct self-assessments
- Identify potential board members
- Complete the board and leadership succession grids
- Assign a mentor